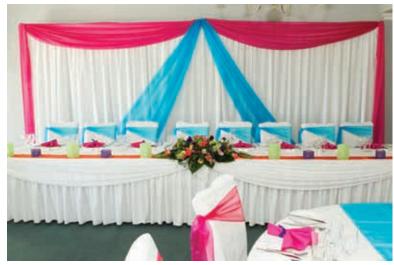

#### Peel Manor House Decorations For Hire

White / Black Lycra Chair Covers Inc. Sash: \$5.00 each

Additional Sashes: \$1.00 each (Limited Colors, White, Gold, Red, Royal Blue, Burgundy, Silver, Dark Red, Chocolate,

Sage, Light Blue, Violet, Fuchsia Pink Plus more to come)

Diamante Buckles: \$0.50c each

Centre pieces (Small) (A & B)

(Large) (C)

Glass Cylindrical Centerpieces: (D) Sm \$5.00

Columns / Pillars : White (E) / Black (F) / Cream

\$25.00 per table \$50.00 per table

Med: \$8.00 Lge: \$10.00

\$60.00 a pair

Lycra Bar Table Covers White / Black: \$15.00 each

Light- Bases For Centre Pieces: \$5.00 each

Wishing Well:

Easel Hire (for DIY welcome sign or seating plan)