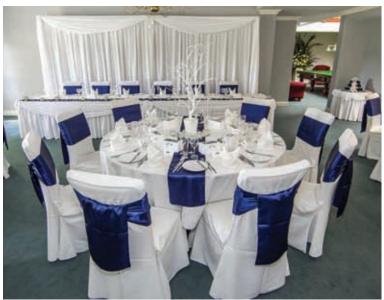

#### Peel Manor House Decorations For Hire

White / Black Lycra Chair Covers Inc. Sash: \$5.00 each

Additional Sashes: \$1.00 each (Limited Colors, White, Gold, Red, Royal Blue, Burgundy, Silver, Dark Red, Chocolate,

Sage, Light Blue, Violet, Fuchsia Pink Plus more to come)

Diamante Buckles: \$0.50c each

Centre pieces (Small) (A & B)

(Large) (C)

Glass Cylindrical Centerpieces: (D) Sm \$5.00

Columns / Pillars : White (E) / Black (F) / Cream

\$25.00 per table \$50.00 per table

Med: \$8.00 Lge: \$10.00

\$60.00 a pair

Lycra Bar Table Covers White / Black: \$15.00 each

Light- Bases For Centre Pieces: \$5.00 each

Wishing Well:

Easel Hire (for DIY welcome sign or seating plan)