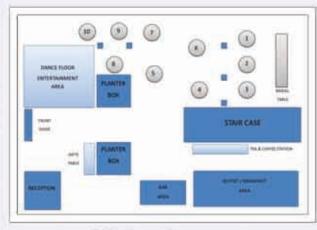

| 46.00                                |                         |                                          |

A large selection of spirits is also available at the bar from \$10.00 including cocktails, shooters & fortified wines

\$6.00 Spirits.

Red Bull

Prices & Selections Are Subject To Change

























### Sample Room Table Plans



DANCE FLOOR
ONTERPRANALISM
AND STAIR CASE

FLANTER
BOX

F

Table Layout 1

Table Layout 2





Table Layout 3

Table Layout 4





Table Layout 5

Table Layout 6

## Peel Manor House Layout of Rooms

| Downstairs: