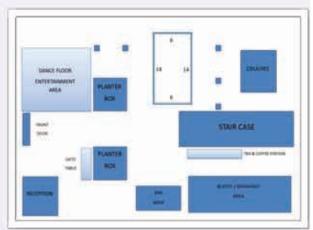

We take pride in our personal service and attention to detail here at Peel Manor House Venue Hire: Hire of the Manor is at a cost of \$2350.00 This Price Includes
The Manor from 1 hour prior to the ceremony or reception to the end of
your function. This also includes Peel Manor's Linen, Cutlery & Glass
wear, Skirted Gifts Table, Cutting of the Cake, Cake Knife &
Complimentary Tea & Coffee station throughout your function.
Also Includes Free Early Check in for ONLY for the bride to get ready in
(Normally from 11am) Check In Time For Guests is 3.00pm

Entertainment: The Manor has ample room for dancing and the band or DJ of your

choice.

Dance floor hire : \$250.00 4m x 3m. Large Dance floor : \$350.00 7m x 4m.

#### Peel Manor House Decorations For Hire

White / Black Lycra Chair Covers Inc. Sash: \$5.00 each

Additional Sashes: \$1.00 each (Limited Colors, White, Gold, Red, Royal Blue, Burgundy, Silver, Dark Red, Chocolate,