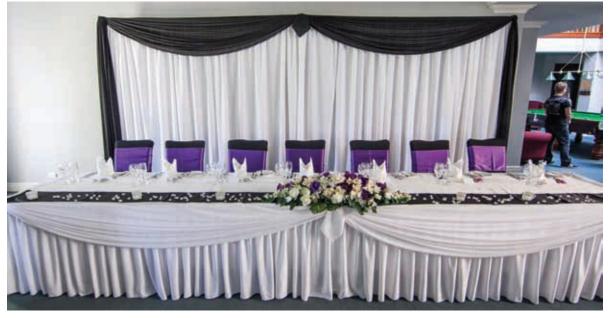

#### Peel Manor House Decorations For Hire

White / Black Lycra Chair Covers Inc. Sash: \$5.00 each

Additional Sashes: \$1.00 each (Limited Colors, White, Gold, Red, Royal Blue, Burgundy, Silver, Dark Red, Chocolate,

Sage, Light Blue, Violet, Fuchsia Pink Plus more to come)

Diamante Buckles: \$0.50c each

Centre pieces (Small) (A & B)

(Large) (C)

Glass Cylindrical Centerpieces: (D) Sm \$5.00

Columns / Pillars : White (E) / Black (F) / Cream

\$25.00 per table \$50.00 per table

Med: \$8.00 Lge: \$10.00

\$60.00 a pair

Lycra Bar Table Covers White / Black: \$15.00 each

Light- Bases For Centre Pieces: \$5.00 each

Wishing Well:

Easel Hire (for DIY welcome sign or seating plan)