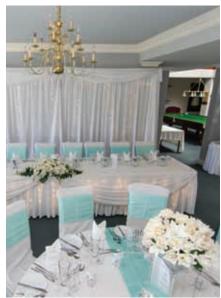

#### Peel Manor House Decorations For Hire

White / Black Lycra Chair Covers Inc. Sash: \$5.00 each

Additional Sashes: \$1.00 each (Limited Colors, White, Gold, Red, Royal Blue, Burgundy, Silver, Dark Red, Chocolate,

Sage, Light Blue, Violet, Fuchsia Pink Plus more to come)

Diamante Buckles: \$0.50c each

Centre pieces (Small) (A & B)

(Large) (C)

Glass Cylindrical Centerpieces: (D) Sm \$5.00

Columns / Pillars : White (E) / Black (F) / Cream

\$25.00 per table \$50.00 per table

Med: \$8.00 Lge: \$10.00

\$60.00 a pair

Lycra Bar Table Covers White / Black: \$15.00 each

Light- Bases For Centre Pieces: \$5.00 each

Wishing Well:

Easel Hire (for DIY welcome sign or seating plan)