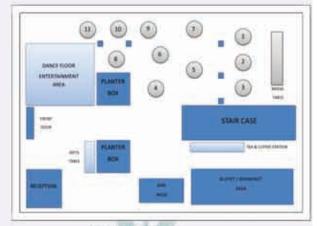

We take pride in our personal service and attention to detail here at Peel Manor House Venue Hire: Hire of the Manor is at a cost of \$2350.00 This Price Includes
The Manor from 1 hour prior to the ceremony or reception to the end of
your function. This also includes Peel Manor's Linen, Cutlery & Glass
wear, Skirted Gifts Table, Cutting of the Cake, Cake Knife &
Complimentary Tea & Coffee station throughout your function.
Also Includes Free Early Check in for ONLY for the bride to get ready in
(Normally from 11am) Check In Time For Guests is 3.00pm

Entertainment: The Manor has ample room for dancing and the band or DJ of your

choice.

Dance floor hire : \$250.00 4m x 3m. Large Dance floor : \$350.00 7m x 4m.

#### Peel Manor House Decorations For Hire

White / Black Lycra Chair Covers Inc. Sash: \$5.00 each

Additional Sashes: \$1.00 each (Limited Colors, White, Gold, Red, Royal Blue, Burgundy, Silver, Dark Red, Chocolate,