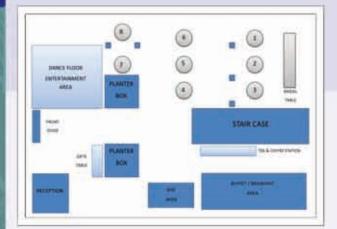

| 46.00                                |                         |                                          |

A large selection of spirits is also available at the bar from \$10.00 including cocktails, shooters & fortified wines

\$6.00 Spirits.

Red Bull

Prices & Selections Are Subject To Change

























### Sample Room Table Plans



DANCE FLOOR
ONTERPRANALISM
AND STAIR CASE

FLANTER
BOX

F

Table Layout 1

Table Layout 2





Table Layout 3

Table Layout 4





Table Layout 5

Table Layout 6

## Peel Manor House Layout of Rooms

| Downstairs: