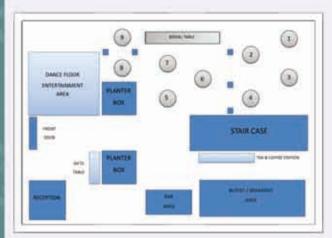

We take pride in our personal service and attention to detail here at Peel Manor House Venue Hire: Hire of the Manor is at a cost of \$2350.00 This Price Includes
The Manor from 1 hour prior to the ceremony or reception to the end of
your function. This also includes Peel Manor's Linen, Cutlery & Glass
wear, Skirted Gifts Table, Cutting of the Cake, Cake Knife &
Complimentary Tea & Coffee station throughout your function.
Also Includes Free Early Check in for ONLY for the bride to get ready in
(Normally from 11am) Check In Time For Guests is 3.00pm

Entertainment: The Manor has ample room for dancing and the band or DJ of your

choice.

Dance floor hire : \$250.00 4m x 3m. Large Dance floor : \$350.00 7m x 4m.

#### Peel Manor House Decorations For Hire

White / Black Lycra Chair Covers Inc. Sash: \$5.00 each

Additional Sashes: \$1.00 each (Limited Colors, White, Gold, Red, Royal Blue, Burgundy, Silver, Dark Red, Chocolate,